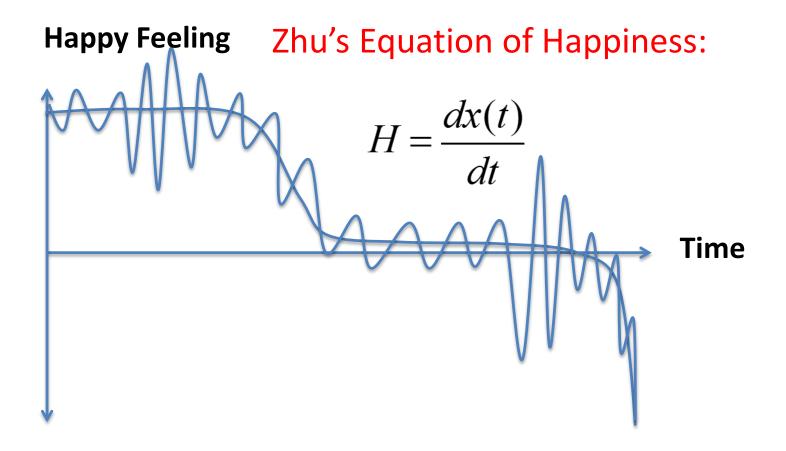

## **Happiness is the derivative of x(t)**

## 有关 HAPPINESS

- We are happy when the slope is positive, and unhappy when it's negative.
- If 富二代 and if could not do better than parents in biz, do something else. Otherwise, little happiness in life.
- If 穷屌丝, lucky man! Easily be happier than 富二 代 even if accomplishing the same or less.
- If you cannot make yourself happier by getting more, make yourself miserable first. Happiness will then come.