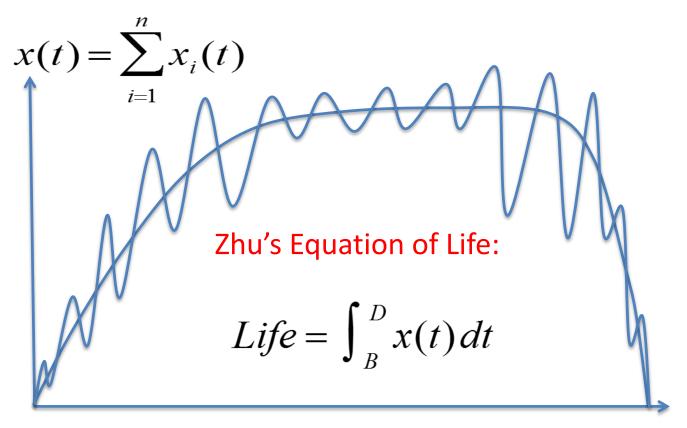

## 生命是积分 LIFE is the integration of x(t)

有关 LIFE

- We define our own pursuits x<sub>i</sub> with i = career, family, health, wealth, fun, helping others, ...
- We are all the same at *t*=*B* and *t*=*D*.
- x<sub>i</sub>(t) is seldom a smooth function and it has numerous ups and downs.
- How much we accomplish in life depends on how high we reach and how long we survive.
- LIFE is not equal to HAPPINESS, But fortunately, they are highly related. No life, for sure no happiness. But no happiness, still have life. It could be just a miserable life.